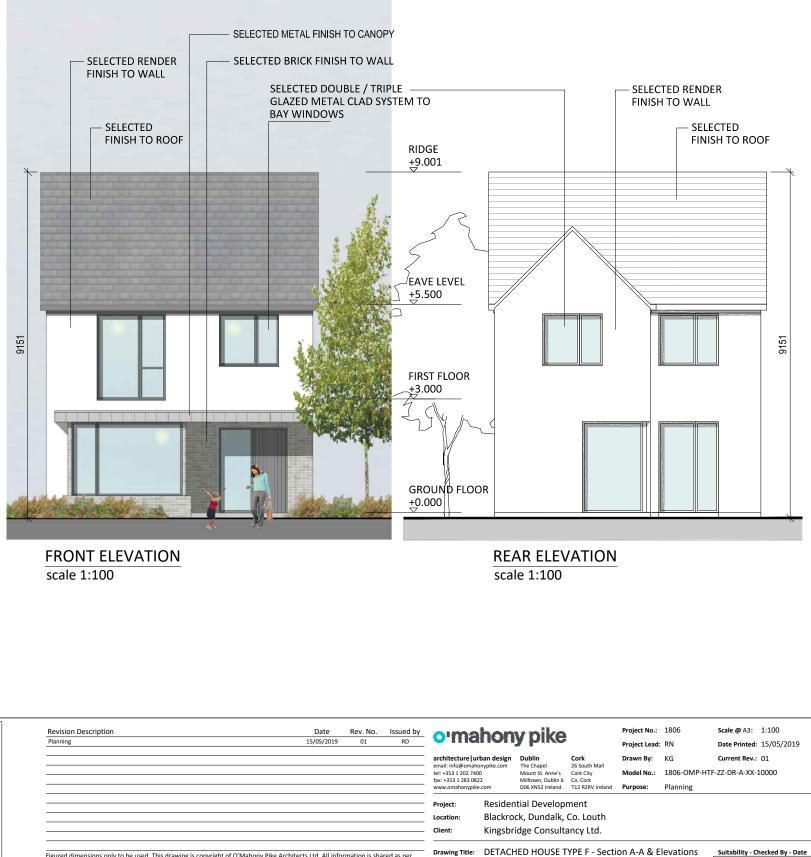

DETACHED HOUSE TYPE F - Section A-A & Elevations.

4 BED - 2 STOREY DETACHED HOUSE a: 137.4m<sup>2</sup>

| Revision Description Date Rev. No.                                                                                                                                                                                                                                                                                                                      |            | Issued by | o mahony pike |                                                                                                                                   |                                                                                       |                                                                                    | Pr                                       |               |
|---------------------------------------------------------------------------------------------------------------------------------------------------------------------------------------------------------------------------------------------------------------------------------------------------------------------------------------------------------|------------|-----------|---------------|-----------------------------------------------------------------------------------------------------------------------------------|---------------------------------------------------------------------------------------|------------------------------------------------------------------------------------|------------------------------------------|---------------|
| Planning                                                                                                                                                                                                                                                                                                                                                | 15/05/2019 | 01        | RD            | - 0.1110119 bi                                                                                                                    |                                                                                       |                                                                                    | F.                                       | Pr            |
|                                                                                                                                                                                                                                                                                                                                                         |            |           |               | architecture   urban design<br>email: info@omahonypike.com<br>tel: +353 1 202 7400<br>fax: +353 1 283 0822<br>www.omahonypike.com |                                                                                       | Dublin<br>The Chapel<br>Mount St. Anne's<br>Milltown, Dublin 6<br>D06 XN52 Ireland | 26 South Mall<br>Cork City N<br>Co. Cork | Di<br>M<br>Pu |
|                                                                                                                                                                                                                                                                                                                                                         |            |           |               | Project:<br>Location:<br>Client:                                                                                                  | Residential Development<br>Blackrock, Dundalk, Co. Lou<br>Kingsbridge Consultancy Lto |                                                                                    | Co. Louth                                |               |
| Figured dimensions only to be used. This drawing is copyright of O'Mahony Pike Architects Ltd. All information is shared as per<br>approved use in accordance with BS1192(2007) + A2(2016), Table 5; Standard Codes for Suitability of Models and Documents.<br>If 'Information Approval Check' is empty, this information has been shared at S0 - WIP. |            |           |               | Drawing Title:<br>Drawing No.:                                                                                                    | DETACHED HOUSE TYPE F - Section<br>1806-OMP-HTF-00-DR-A-XX-20000                      |                                                                                    |                                          |               |