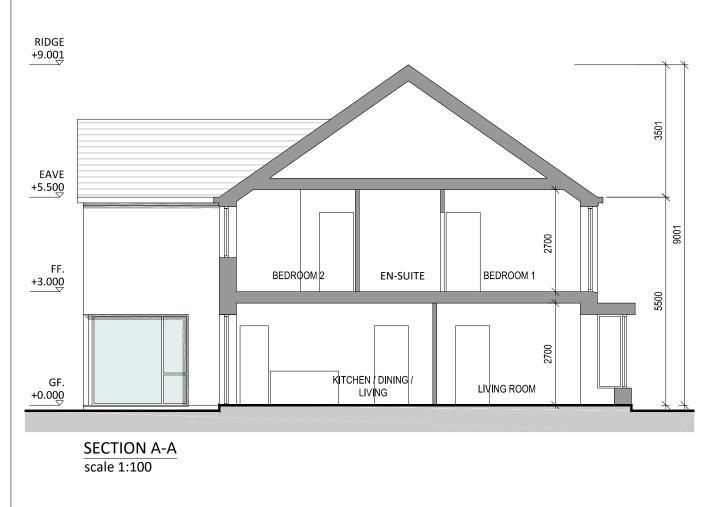

DETACHED HOUSE TYPE F - Section A-A & Elevations.

4 BED - 2 STOREY DETACHED HOUSE a: 137.4m<sup>2</sup>

| Revision Description Date Rev. No.                                                                                                                                                                                                                                                                                                                      |            | Issued by | o mahony pike |                                                                                                                                   |                                                                                       |                                                                                    | Pr                                       |               |
|---------------------------------------------------------------------------------------------------------------------------------------------------------------------------------------------------------------------------------------------------------------------------------------------------------------------------------------------------------|------------|-----------|---------------|-----------------------------------------------------------------------------------------------------------------------------------|---------------------------------------------------------------------------------------|------------------------------------------------------------------------------------|------------------------------------------|---------------|
| Planning                                                                                                                                                                                                                                                                                                                                                | 15/05/2019 | 01        | RD            | - 0.1110119 bi                                                                                                                    |                                                                                       |                                                                                    | F.                                       | Pr            |
|                                                                                                                                                                                                                                                                                                                                                         |            |           |               | architecture   urban design<br>email: info@omahonypike.com<br>tel: +353 1 202 7400<br>fax: +353 1 283 0822<br>www.omahonypike.com |                                                                                       | Dublin<br>The Chapel<br>Mount St. Anne's<br>Milltown, Dublin 6<br>D06 XN52 Ireland | 26 South Mall<br>Cork City N<br>Co. Cork | Di<br>M<br>Pu |
|                                                                                                                                                                                                                                                                                                                                                         |            |           |               | Project:<br>Location:<br>Client:                                                                                                  | Residential Development<br>Blackrock, Dundalk, Co. Lou<br>Kingsbridge Consultancy Lto |                                                                                    | Co. Louth                                |               |
| Figured dimensions only to be used. This drawing is copyright of O'Mahony Pike Architects Ltd. All information is shared as per<br>approved use in accordance with BS1192(2007) + A2(2016), Table 5; Standard Codes for Suitability of Models and Documents.<br>If 'Information Approval Check' is empty, this information has been shared at S0 - WIP. |            |           |               | Drawing Title:<br>Drawing No.:                                                                                                    | DETACHED HOUSE TYPE F - Section<br>1806-OMP-HTF-00-DR-A-XX-20000                      |                                                                                    |                                          |               |